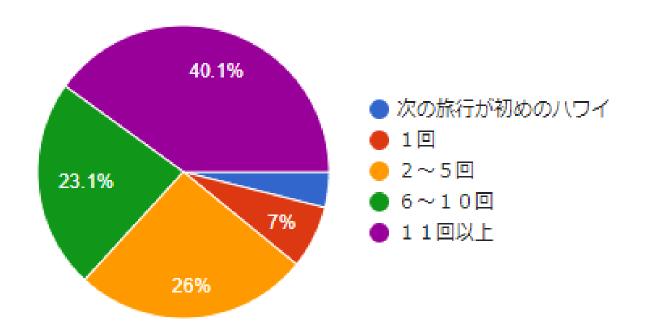

# How many times have you visited Hawaii before?

| None (blue)                 | 3.9% (194)    |
|-----------------------------|---------------|
| 1 time (red)                | 7.3% (345)    |
| 2–5 times (yellow)          | 26% (1,288)   |
| 6–10 times (green)          | 23.1% (1,147) |
| More than 11 times (purple) | 40.1% (1,987) |