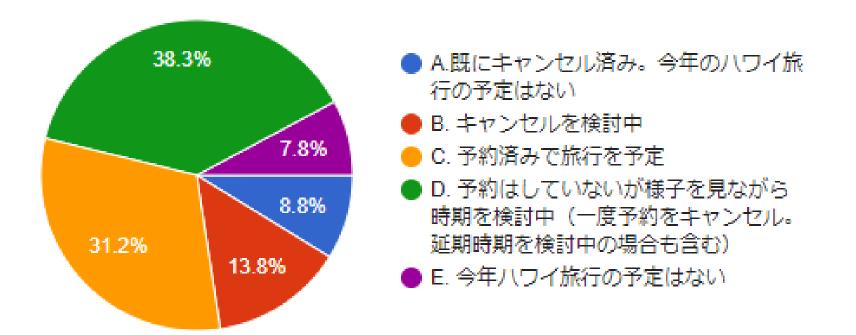

#### Do you have any plans to visit Hawaii in 2020?

| A. Already cancelled & am not planning a future trip for 2020 (blue)                                                                                         | 8.8% (437)    |
|--------------------------------------------------------------------------------------------------------------------------------------------------------------|---------------|
| B. Thinking about cancelling my trip (red)                                                                                                                   | 13.8% (684)   |
| C. Already booked & will not be cancelling (yellow)                                                                                                          | 31.2% (1,549) |
| <b>D. Haven't booked yet &amp; will decide when to travel based on the situation (green)</b><br><i>*includes those who already cancelled their trip once</i> | 38.8% (1,902) |
| E. Not planning to travel to Hawaii this year (purple)                                                                                                       | 7.8% (389)    |