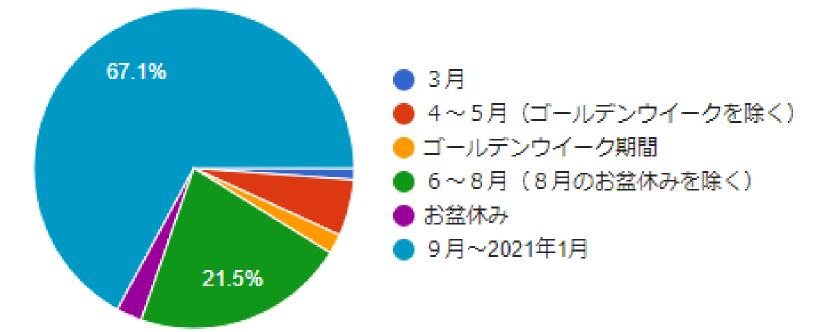

## If you answered D (haven't booked yet and am deciding when to travel based on the situation), which month would you like to visit?

| March (blue)                             | 1.1% (23)     |
|------------------------------------------|---------------|
| April – May, excluding Golden Week (red) | 5.7% (114)    |
| Golden Week (yellow)                     | 2.0% (40)     |
| June – August, excluding Obon (green)    | 21.5% (432)   |
| Obon (purple)                            | 2.6% (52)     |
| September – January 2021 (light blue)    | 67.1% (1,347) |