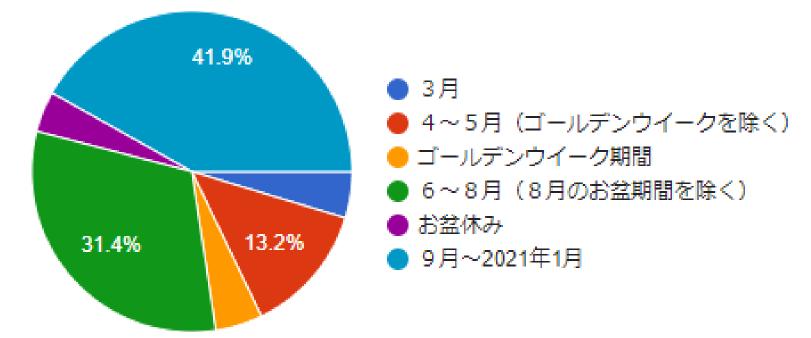

### If you answered C (booked a trip and will not be cancelling), which month are you going to visit?

| March (blue)                             | 4.7% (115)    |
|------------------------------------------|---------------|
| April – May, excluding Golden Week (red) | 13.2% (325)   |
| Golden Week (yellow)                     | 4.7% (117)    |
| June – August, excluding Obon (green)    | 31.4% (775)   |
| Obon (purple)                            | 4.1% (101)    |
| September – January 2021 (light blue)    | 41.9% (1,032) |