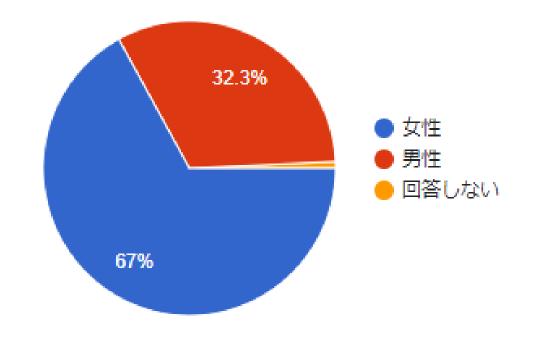

#### Gender

| Female            | 67% (3,323)   |
|-------------------|---------------|
| Male              | 32.3% (1,602) |
| Prefer Not to Say | 0.7% (36)     |