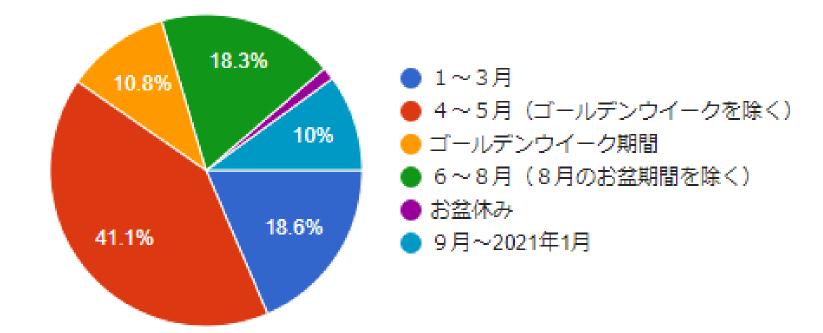

### If you answered A (already cancelled) or B (thinking of cancelling), which month were you planning to visit?

| January – March (blue)                   | 18.6% (324) |
|------------------------------------------|-------------|
| April – May, excluding Golden Week (red) | 41.1% (717) |
| Golden Week (yellow)                     | 10.8% (188) |
| June – August, excluding Obon (green)    | 18.3% (319) |
| Obon (purple)                            | 1.3% (23)   |
| September – January 2021 (light blue)    | 10% (175)   |